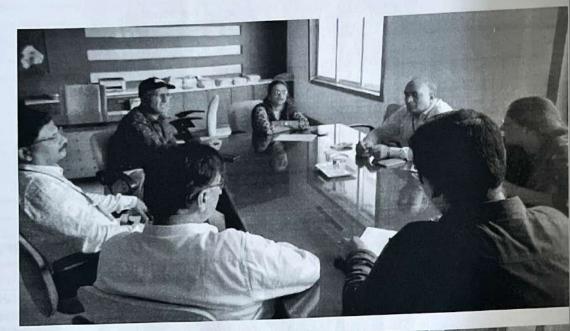

#### Notice

A meeting of Internal Complaints Committee and 21st meeting of Mahila Takrar Nivaran Samiti/ Internal Complaints Committee is scheduled to be held on Monday, 26 December 2022 at 11.30 am A 203(A Block-Director's Cabin). All are requested to be present for the meeting.

The following are the points in the agenda.

- Planning of activity for year 2023
- To discuss on incidents or complaints of harassment of girl students and women employees in the institute (if any)

Geetha Narayanan Presiding Officer Mahila Takrar Nivaran Samiti/ Internal Complaints Committee