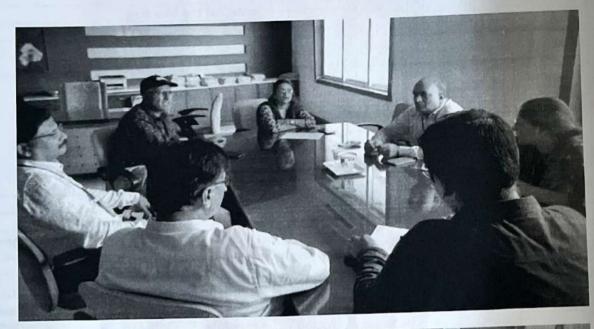

| Meeting date | 12 June 2023                                                                                                       |                         |    | Meeting Time  |        |  |  |
|--------------|--------------------------------------------------------------------------------------------------------------------|-------------------------|----|---------------|--------|--|--|
| Meeting of   | MTNS/ICC                                                                                                           | MTNE/ICC M              |    |               | 2.00pm |  |  |
| Agenda       |                                                                                                                    | ig of activity for year | 22 | Meeting Venue | A-203  |  |  |
| E.B. Lalie   | To discuss on incidents or complaints of harassment of girl students and women employees in the institute (if any) |                         |    |               |        |  |  |
| Attended by  | Prof. Geetha Narayanan (Presiding Officer-New Committee), Dr. Trupti Naik, Dr. Kirti Potkar, Prof. Renu Mann       |                         |    |               |        |  |  |

#### Description

- Committee has discussed about program organized on 24 April and views of students towards gender equality.
- 2. Poster display activity is rescheduled for August 2023. Video sharing activity is planned in July 2023
- 3. Mr. Mukund Deshmukh Sir suggested activities by Dr. Dhannanjay Kulkarni-DCP and representative from Manav Seva Sangh for a talk on Gender Equality
- 4. Committee suggested to have activities from TISS faculty.
- Committee discussed about the new student members UG students from third year to final year students and PG from MMS.
- 6. Committee felt that we have to display information about the committee in the campus
- 7. It was reiterated that one of the main objectives of this Statutory Committee is that the campus continues to be a safe and secure place which promotes equality and a healthy academic environment for all its members.
- 8. The meeting ended with a vote of thanks to all the attendees.