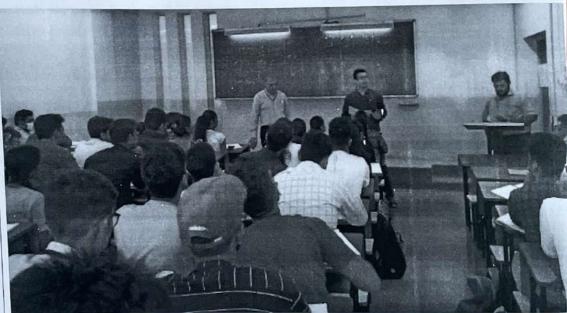

# **ACTIVITY REPORT:**

Activity poster:

Discipline round by Anti –Ragging Committee

| Name of the<br>Institute            | Vidyalankar Institute of Technology                                                                                                                                                                                                                                                                                                                       |
|-------------------------------------|-----------------------------------------------------------------------------------------------------------------------------------------------------------------------------------------------------------------------------------------------------------------------------------------------------------------------------------------------------------|
| Name of the committee               | Anti –Ragging committee                                                                                                                                                                                                                                                                                                                                   |
| Activity title                      | Discipline Round for FE and SE class                                                                                                                                                                                                                                                                                                                      |
| Activity<br>date, time<br>and venue | It was held on 17 <sup>th</sup> March, 2023 in college campus.                                                                                                                                                                                                                                                                                            |
|                                     | Discipline round was conducted in the First year engineering classes (BIOM and ETRX Department ) to ensure that they are following proper rules and regulation, wearing of Identity cards and to solve any problems if any faced by the student in the college campus.  Students were informed about the existence of the Anti-Ragging Cell in the campus |

Attendance/ response

0

Students: FE (BIOM and ETRX)

Professors: 3

Further scope

,

Attendance/ response

Students: FE (BIOM and ETRX) Professors: 3