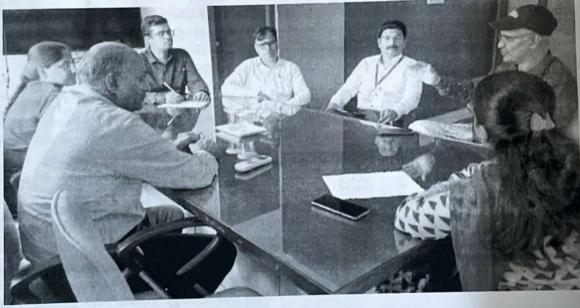

| Meeting date | 6 June 2022                                                                                                                                                                 | and allow the start                                                                |                                                                       | Meeting Time                                                                                                                      | 11 am                                    |  |
|--------------|-----------------------------------------------------------------------------------------------------------------------------------------------------------------------------|------------------------------------------------------------------------------------|-----------------------------------------------------------------------|-----------------------------------------------------------------------------------------------------------------------------------|------------------------------------------|--|
| Meeting of   | MTNS/ICC                                                                                                                                                                    | Meeting No                                                                         | 20                                                                    | Meeting<br>Venue                                                                                                                  | A-201                                    |  |
| Agenda       | Recons     Introdu     Ms. Ru     membe     To dise                                                                                                                         | uction of Dr. Kirti<br>jala Patil student<br>ers in place of Le<br>cuss on inciden | nittee and re<br>Potkar-Exte<br>UG and Ms<br>aving memb<br>ts or comp | eplacement of leaving<br>ernal Member from NG<br>. Sayali Tambe student<br>pers<br>laints of harassment<br>in the institute (if a | iO Aavishkar,<br>t PG the new<br>of girl |  |
| Attended by  | Prof. Geetha Narayanan (Presiding Officer-New Committee), Dr. Trupti Naik, Ms. Namita Morris, Shri. Mukund Deshmukh, Prof Mandar Sohoni, Ms. Sayali Tambe, Ms. Rujala Patil |                                                                                    |                                                                       |                                                                                                                                   |                                          |  |

#### Description

- 1. Presiding officer introduced Dr. Kirti Potkar who is appointed as External member in place of Ms Archana Samarth
- 2. Ms. Sayali Tambe ME INFT is appointed in place of graduating post graduate student Ms. Yashwani Jaiswal. Ms Rujala Patil is appointed in place of Ms Arati Ahire
- 3. Committee has discussed about conducting awareness program regarding Gender Issues and Sexual Harassment
- 4. Committee discussed about the activities planned for the coming academic year.

  Committee felt that awareness program is required for students and faculty separately
- Committee discussed about the activities of the committee and enquired student members and other members about any reported incidence of any case of harassment.
- 6. It was reiterated that one of the main objectives of this Statutory Committee is that the