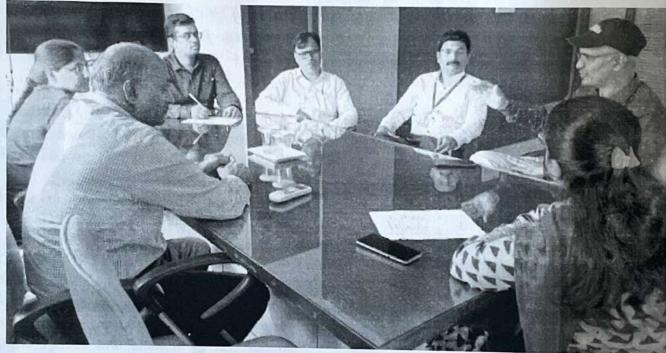

| Meeting date | 12 June 2023                                                                                                       |                         |    | Meeting Time  |        |  |  |
|--------------|--------------------------------------------------------------------------------------------------------------------|-------------------------|----|---------------|--------|--|--|
| Meeting of   | MTNS/ICC                                                                                                           | MTNE/ICC M              |    |               | 2.00pm |  |  |
| Agenda       |                                                                                                                    | ig of activity for year | 22 | Meeting Venue | A-203  |  |  |
| E.B. Lalie   | To discuss on incidents or complaints of harassment of girl students and women employees in the institute (if any) |                         |    |               |        |  |  |
| Attended by  | Prof. Geetha Narayanan (Presiding Officer-New Committee), Dr. Trupti Naik, Dr. Kirti Potkar, Prof. Renu Mann       |                         |    |               |        |  |  |

#### Description

- Committee has discussed about program organized on 24 April and views of students towards gender equality.
- 2. Poster display activity is rescheduled for August 2023. Video sharing activity is planned in July 2023
- 3. Mr. Mukund Deshmukh Sir suggested activities by Dr. Dhannanjay Kulkarni-DCP and representative from Manav Seva Sangh for a talk on Gender Equality
- 4. Committee suggested to have activities from TISS faculty.
- Committee discussed about the new student members UG students from third year to final year students and PG from MMS.
- 6. Committee felt that we have to display information about the committee in the campus
- 7. It was reiterated that one of the main objectives of this Statutory Committee is that the campus continues to be a safe and secure place which promotes equality and a healthy academic environment for all its members.
- 8. The meeting ended with a vote of thanks to all the attendees.